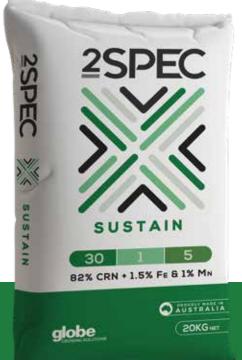

82% CRN + 1.5%FE & 1%MN

M 1/4

## **Premium Sportsturf Fertiliser**

2SPEC Sustain is the ideal formulation for use where excellent colour and a longer period of slow release is required. Ideal for the maintenance of high quality turf when frequent applications are not possible. 2SPEC Sustain has the lowest burn potential of the 2SPEC range. 2SPEC Sustain has an SGN of 350.

| PRODUCT ANALYSIS              |       |
|-------------------------------|-------|
| NITROGEN (N) TOTAL %          | 30.0  |
| as Urea                       | 5.0   |
| as Controlled Release         | 25.0  |
| Controlled Release Nitrogen % | 82%   |
| PHOSPHORUS (P) TOTAL %        | 1.0   |
| POTASSIUM (K) TOTAL %         | 5.0   |
| SULPHUR (S) %                 | 8.0   |
| MANGANESE (Mn) %              | 1.0   |
| IRON (Fe) %                   | 1.500 |